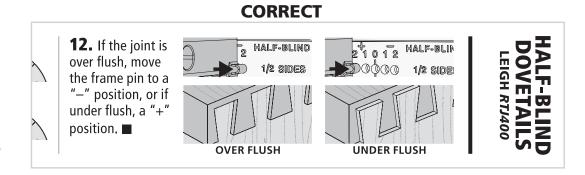

## INCORRECT 12. If the joint is over flush, move the frame pin to a "-" position, or if under flush, a "+" position. ■ INCORRECT HALF-BLIND 2 HALF-BLIND 1/2 SIDES 1/2 SIDE

Email: leigh@leighjigs.com Phone: 800-663-8932